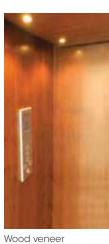

#### Wall options

### Wood finishes (stains shown on oak)

NOTE: Color samples shown are for reference only. Actual stain results may vary and not match photo exactly. There may be color variations between walls, handrail and doors/aates.