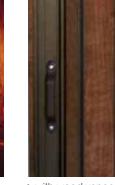

#### Manual gate

Bronze with smoked acrylic inserts

≥ with wood veneer inserts

Also available with vinyl laminate inserts.