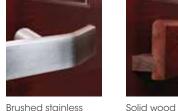

### Cab handrails

Matching handrails are available in various materials and finishes.

Brushed stainless

Black