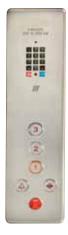

### Cab operating panel

The panel features an integrated touch phone pad, stop switch and illuminated push buttons.

Available in finishes to match hall stations.