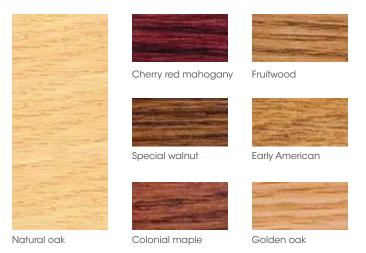

### Many rich natural woods to choose from

The engineers at Vertechs believe an elevator should appeal to one's desire for functionality and aesthetics. With that in mind, the Vertechs VEU is available in oak, our most popular selection, birch, cherry, maple, walnut, mahogany, and teak.

### Wood finishes (stains shown on oak)

NOTE: Color samples shown are for reference only. Actual stain results may vary and not match photo exactly. There may be color variations between walls, handrail and doors/aates.