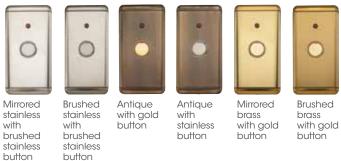

### Hall stations

Brushed stainless steel is standard, other options are available.

### Cab operating panel

The panel features an integrated touch phone pad, stop switch and illuminated push buttons.

Available in finishes to match hall stations.