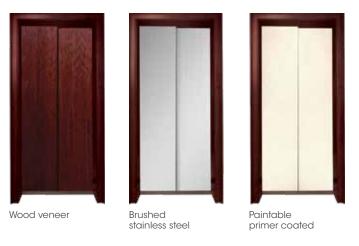

### Automatic doors

Several finish options are available for both manual and automatic door sills.