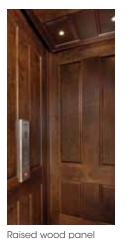

#### Wall options

### Wood finishes (stains shown on oak)

NOTE: Color samples shown are for reference only. Actual stain results may vary and not match photo exactly. There may be color variations between walls, handrail and doors/aates.